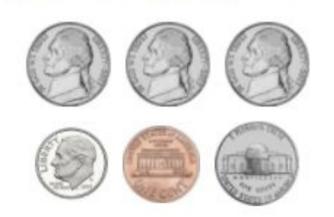

| No | m | 1e |
|----|---|----|
|----|---|----|

Week #

HR\_\_\_\_\_

Fact Fluency

| 1 x 6 =         | Ч<br><u>х б</u> | 9 x 6 =         |
|-----------------|-----------------|-----------------|
| 3<br><u>x 6</u> | 6 x 2 =         | 5<br><u>x 6</u> |

 $7 \times 6 = \frac{6}{\times 8} 6 \times 4 =$ 

 $\begin{array}{ccc} 6 & & & 3 \\ \underline{x \ 6} & & 8 \ x \ 6 & & \underline{x \ 6} \end{array}$ 

Keep going

Problem Solving

Becky works in the kitchen of a restaurant. Over the weekend, she washed a combined total of 327 large and small plates. If Becky washed 92 large plates, how many small plates did she wash over the weekend?



How much money is shown?

## First in Math



# of stickers at the beginning of the week



# of stickers at the end of the week