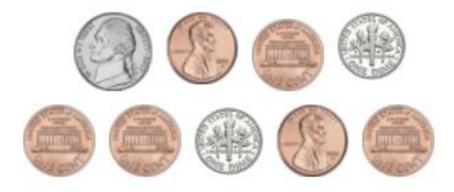

Name\_\_\_\_\_
 HR\_\_\_\_\_
 Week #

Fact Fluency

| 1 x 7 =         | Ч<br><u>х 7</u> | 9 x 7 =         |
|-----------------|-----------------|-----------------|
| 3<br><u>x 7</u> | 7 x 2 =         | 5<br><u>x 7</u> |
| 7 x 3 =         | 7<br><u>x 5</u> | 6 x 7 =         |
| 1<br><u>x 7</u> | 8 x 7 =         | 7<br><u>x 7</u> |

Keep going

Problem Solving

Luke is on a family vacation in Italy. During a tour of an old church, Luke takes a picture of a huge stained glass window that is divided into 4 equal sections.

What fraction represents each section of the window?

How much money is shown?



## First in Math



# of stickers at the beginning of the week



# of stickers at the end of the week