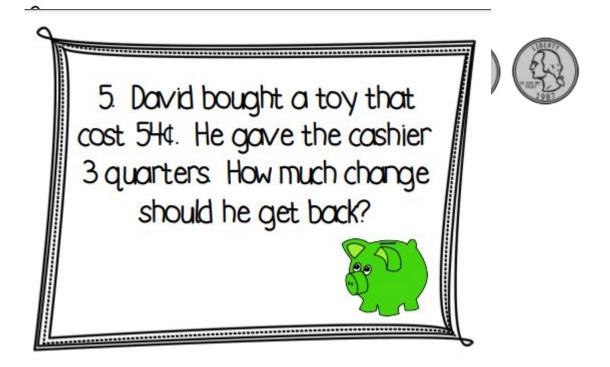

Name\_\_\_\_\_ HR\_\_\_\_\_

2.7

Fact Fluency

| 8        | 8     | 8     | 8        | 8        |
|----------|-------|-------|----------|----------|
| + 4      | + 2   | + 6   | + 5      | + 1      |
| 6<br>+ 8 | 4 + 8 | 7 + 8 | 8<br>+ 8 | 3<br>+ 8 |
| 8        | 8     | 8     | 8        | 8        |
| + 3      | + 7   | + 5   | + 1      | + 8      |
| 4        | 3 + 8 | 2     | 5        | 8        |
| + 8      |       | + 8   | + 8      | + 8      |
| 8        | 8     | 8     | 8        | 8        |
| + 4      | + 7   | + 8   | + 3      | + 10     |

Keep going



Paige's basketball team scored 28 points in their first game and 72 points in their 2<sup>nd</sup> game. How many more points did they score in the 2<sup>nd</sup> game than in the 1<sup>st</sup> game?

First in Math

\_\_\_\_\_ # of stickers at the beginning of the week

\_\_\_\_\_ # of stickers at the end of the week